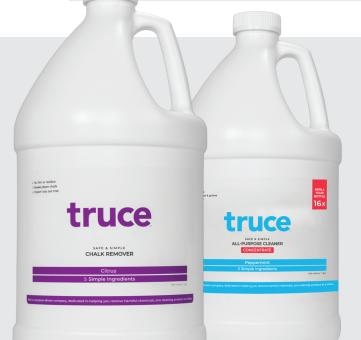

## Chalk Remover

- Used for cleaning chalk off equipment
- Can be used on EVERYTHING
- Spray it directly on a beam and wipe off the chalk
- Proven to extend the life of a beam by keeping the moisture in and not drying them out
- Highly suggested to use on the beam after use, so it has time to dry

# **Product Pricing**

Chalk Remover\_\_\_\_\_\$100.00 gal.

All-Purpose Cleaner\_\_\_\_\$90.00 gal.

All-Purpose Cleaner\_\_\_\_\$18.00 16oz.